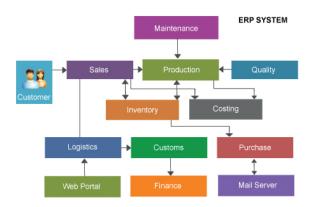

## **Our Solution**

The actions we took to address these challenges were

- ➤ Understanding the existing templates and translating them on the database tables
- > We built the entire ERP system to incorporate all the major modules like Sales, Production, Quality, Inventory, Costing and much more under one roof

> Created a customized component to generate the output format, which would be an input format to the Tally (Financial software) to consume, thus enabling us to feed financial data from our system to tally efficiently.